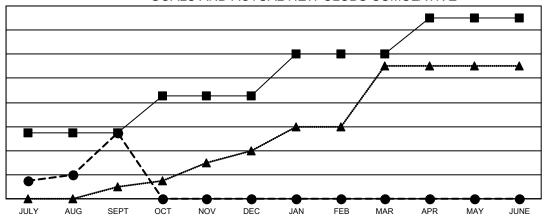

## GOALS AND ACTUAL NEW CLUBS CUMULATIVE

- ■ - CURRENT YEAR GOALS FOR NEW CLUBS

- CURRENT YEAR ACTUAL NEW CLUBS

▲ - LAST YEAR ACTUAL NEW CLUBS