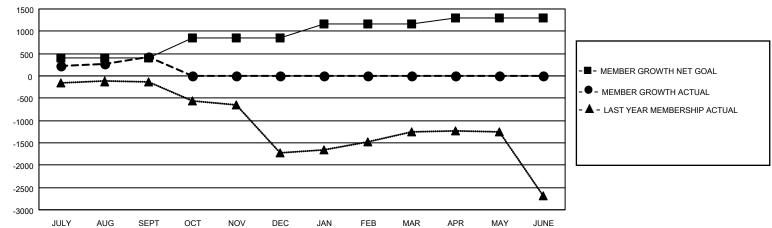

## GOALS AND ACTUAL MEMBERS CUMULATIVE

| DROPPED CLUBS: 1 |     | 121 CLUBS OF 420 ADDED 1 OR MORE          | GENDER DISTRIBUTION             |                 |       |
|------------------|-----|-------------------------------------------|---------------------------------|-----------------|-------|
|                  |     | NEW MEMBERS                               | MALE                            | 10,668 (81.75%) |       |
| DDODDED MEMBERS  |     |                                           | FEMALE                          | 2,381 (18.25%)  |       |
| DROPPED MEMBERS  |     |                                           |                                 |                 |       |
| DECEASED         | 55  | CLICK HERE FOR CUMULATIVE MEMBERSHIP DATA | TOTAL FAMILY UNIT MEMBERS       |                 | 4,062 |
| CLUB CANCELLED   | 0   |                                           | FAMILY MEMBERS PAYING HALF DUES |                 | 0.400 |
| OTHER            | 111 |                                           |                                 |                 | 2,486 |
| TOTAL            | 166 |                                           |                                 |                 |       |